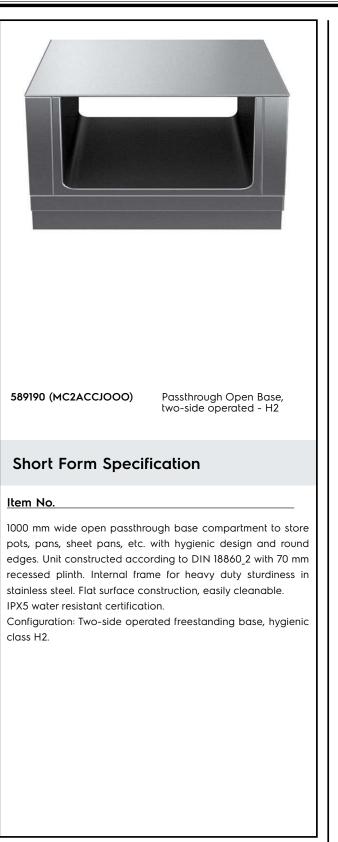

Modular Cooking Range Line thermaline 90 - 1000 mm Passthrough open base, 2 Sides (H2) - H=450

| ITEM #       |  |
|--------------|--|
| MODEL #      |  |
| NAME #       |  |
| <u>SIS #</u> |  |
| AIA #        |  |

### **Main Features**

- Open base compartment for storage of pots, pans, sheet pans, etc.
- IPX5 water resistance certification.
- All major components may be easily accessed from the front.
- THERMODUL connection system creates a seamless work top when units are connected to each other thus avoiding soil penetrating vital components and facilitating the removal of units in case of replacement or service.
- Unit constructed according to DIN 18860\_2 with 70 mm recessed plinth.

## Construction

- Hygienic design of the open base compartment with large round edges.
- 2 mm top in 1.4301 (AISI 304).
- Flat surface construction with minimal hidden areas to easily clean all surfaces
- Internal frame for heavy duty sturdiness in stainless steel.