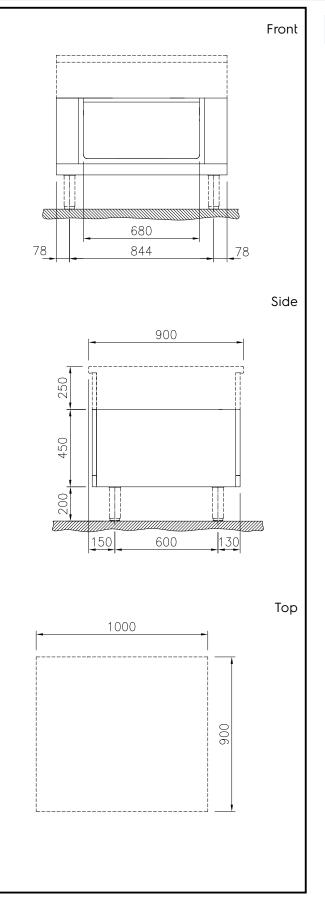

## Key Information:

| 000 mm        |
|---------------|
| 00 mm         |
| 50 mm         |
| 80 mm         |
| 30 mm         |
| 60 mm<br>4 kg |
|               |

Modular Cooking Range Line thermaline 90 - 1000 mm Passthrough open base, 2 Sides (H2) - H=450